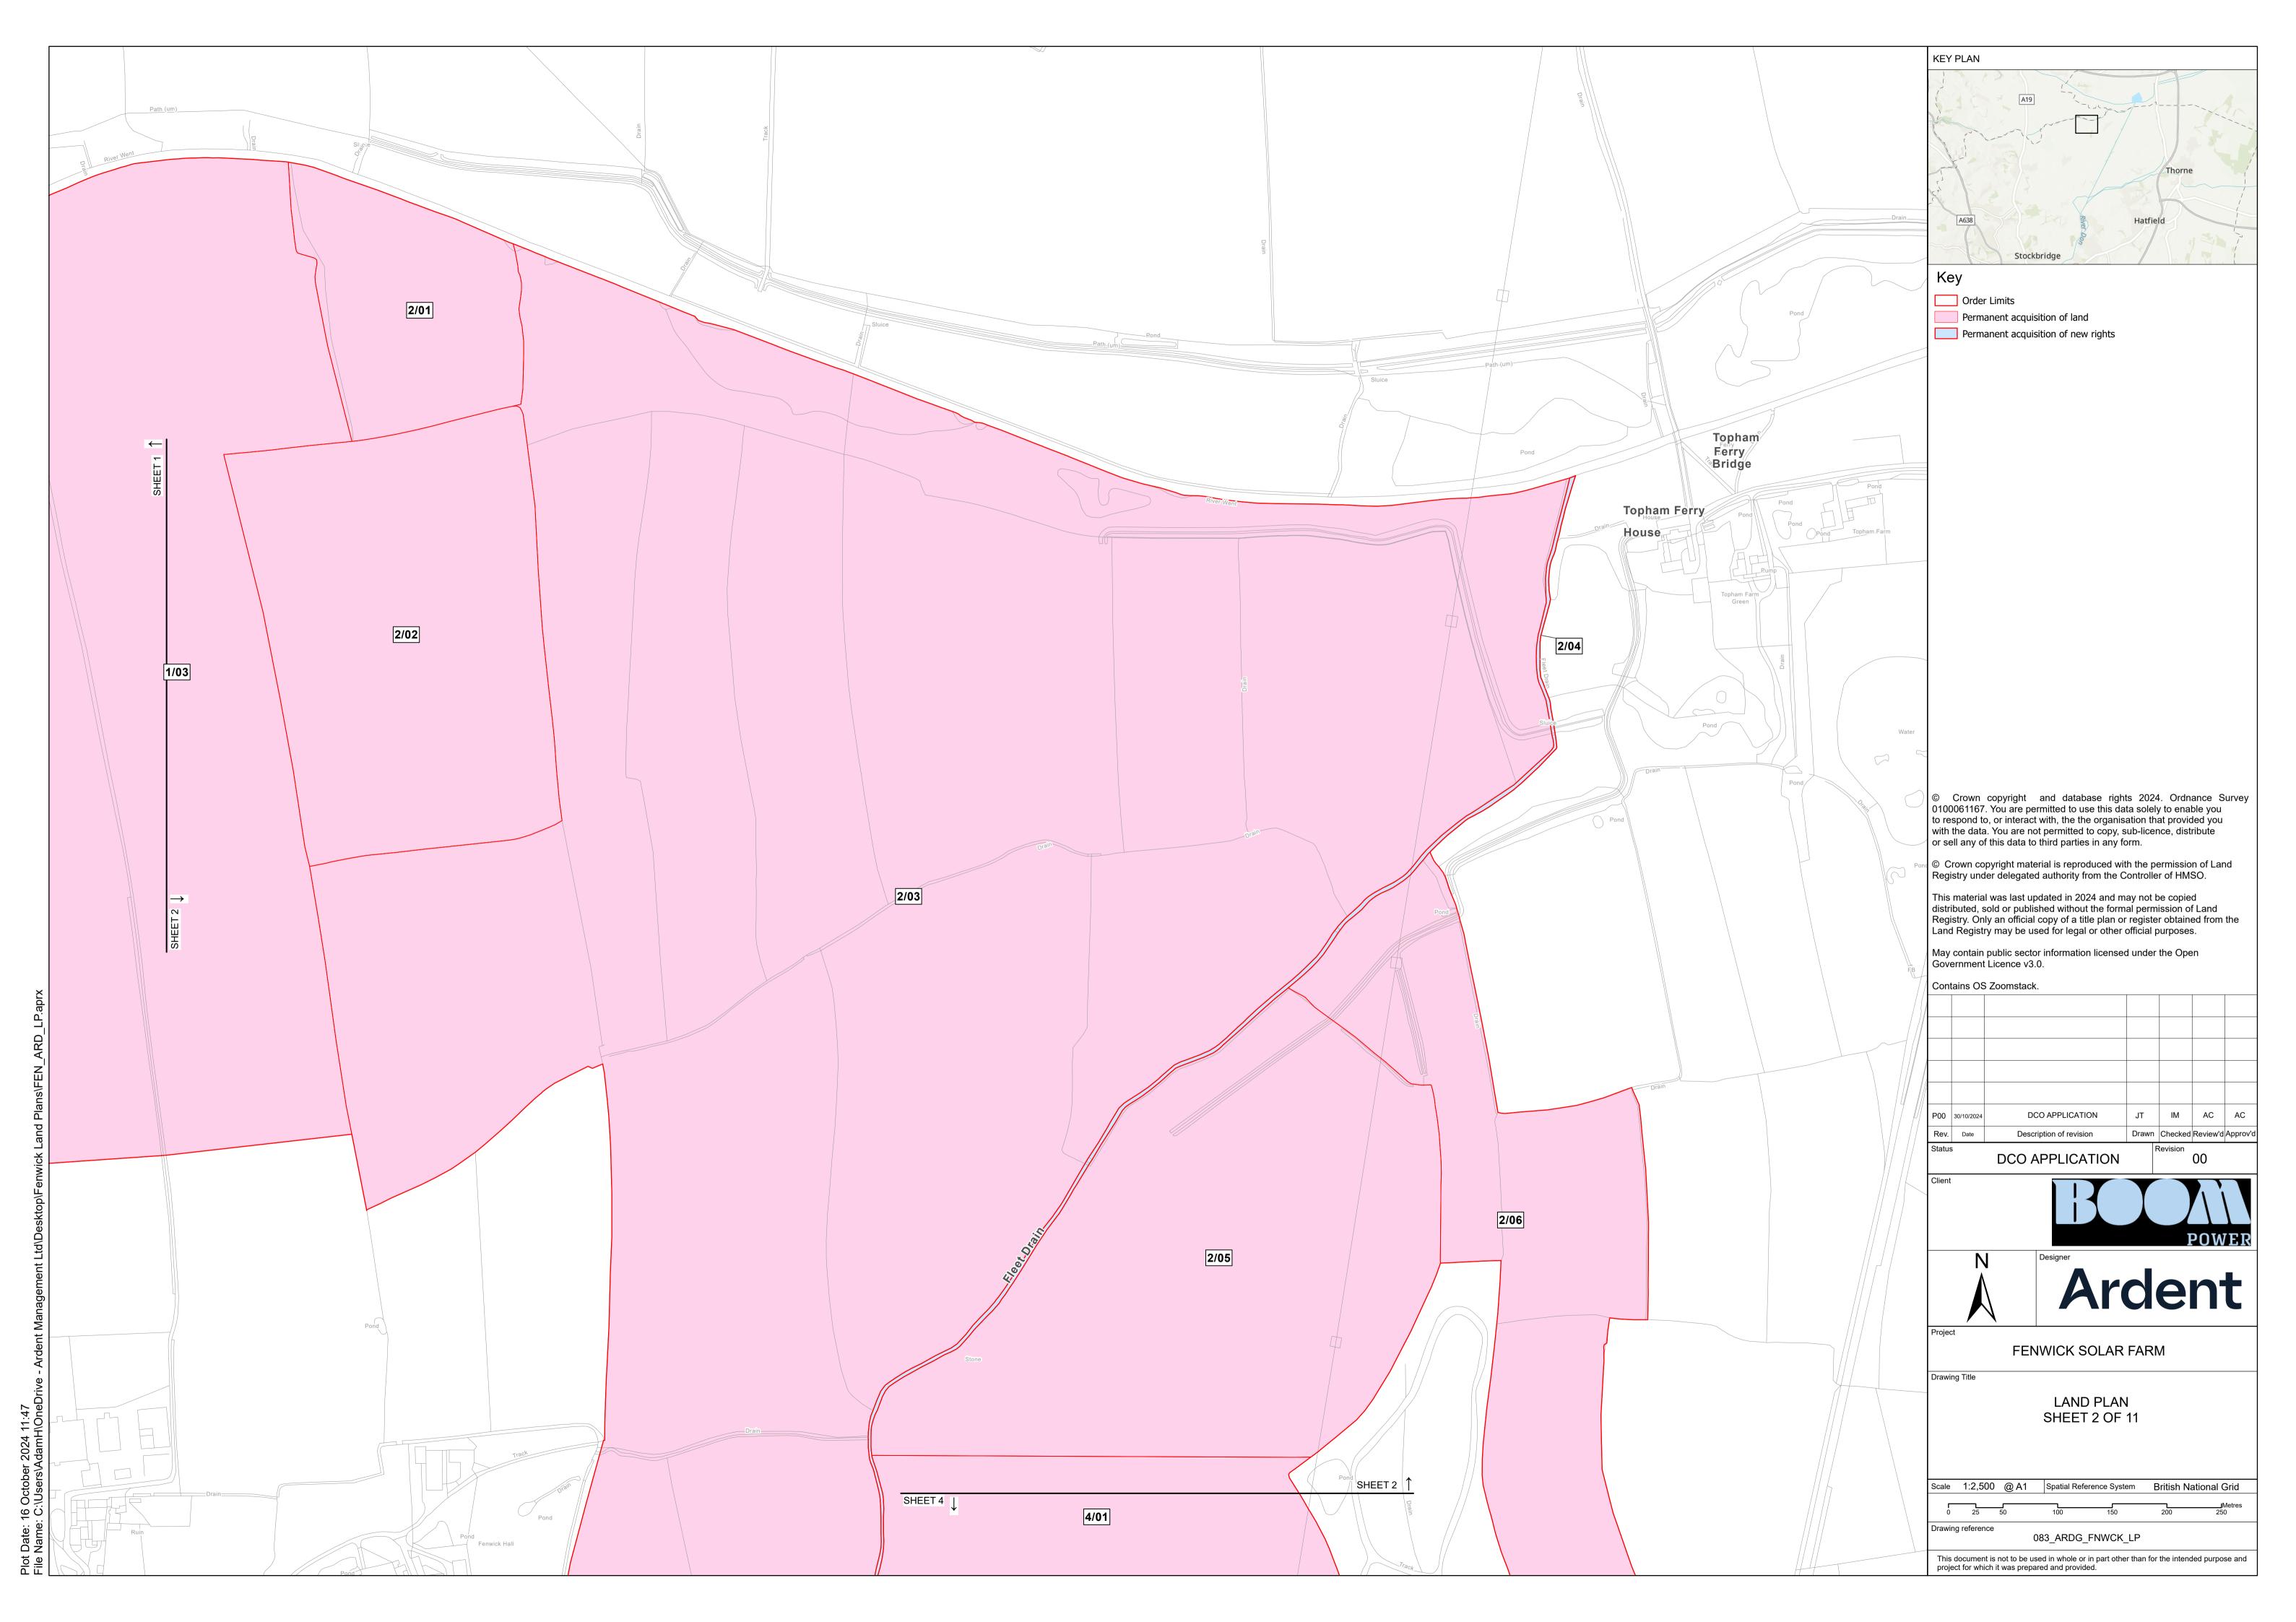

## FENWICK Solar farm

Fenwick Solar Farm EN010152

Land Plan Document Reference: EN010152/APP/2.1

Regulations 5(2)(i)

Infrastructure Planning (Applications: Prescribed Forms and Procedure) Regulations 2009