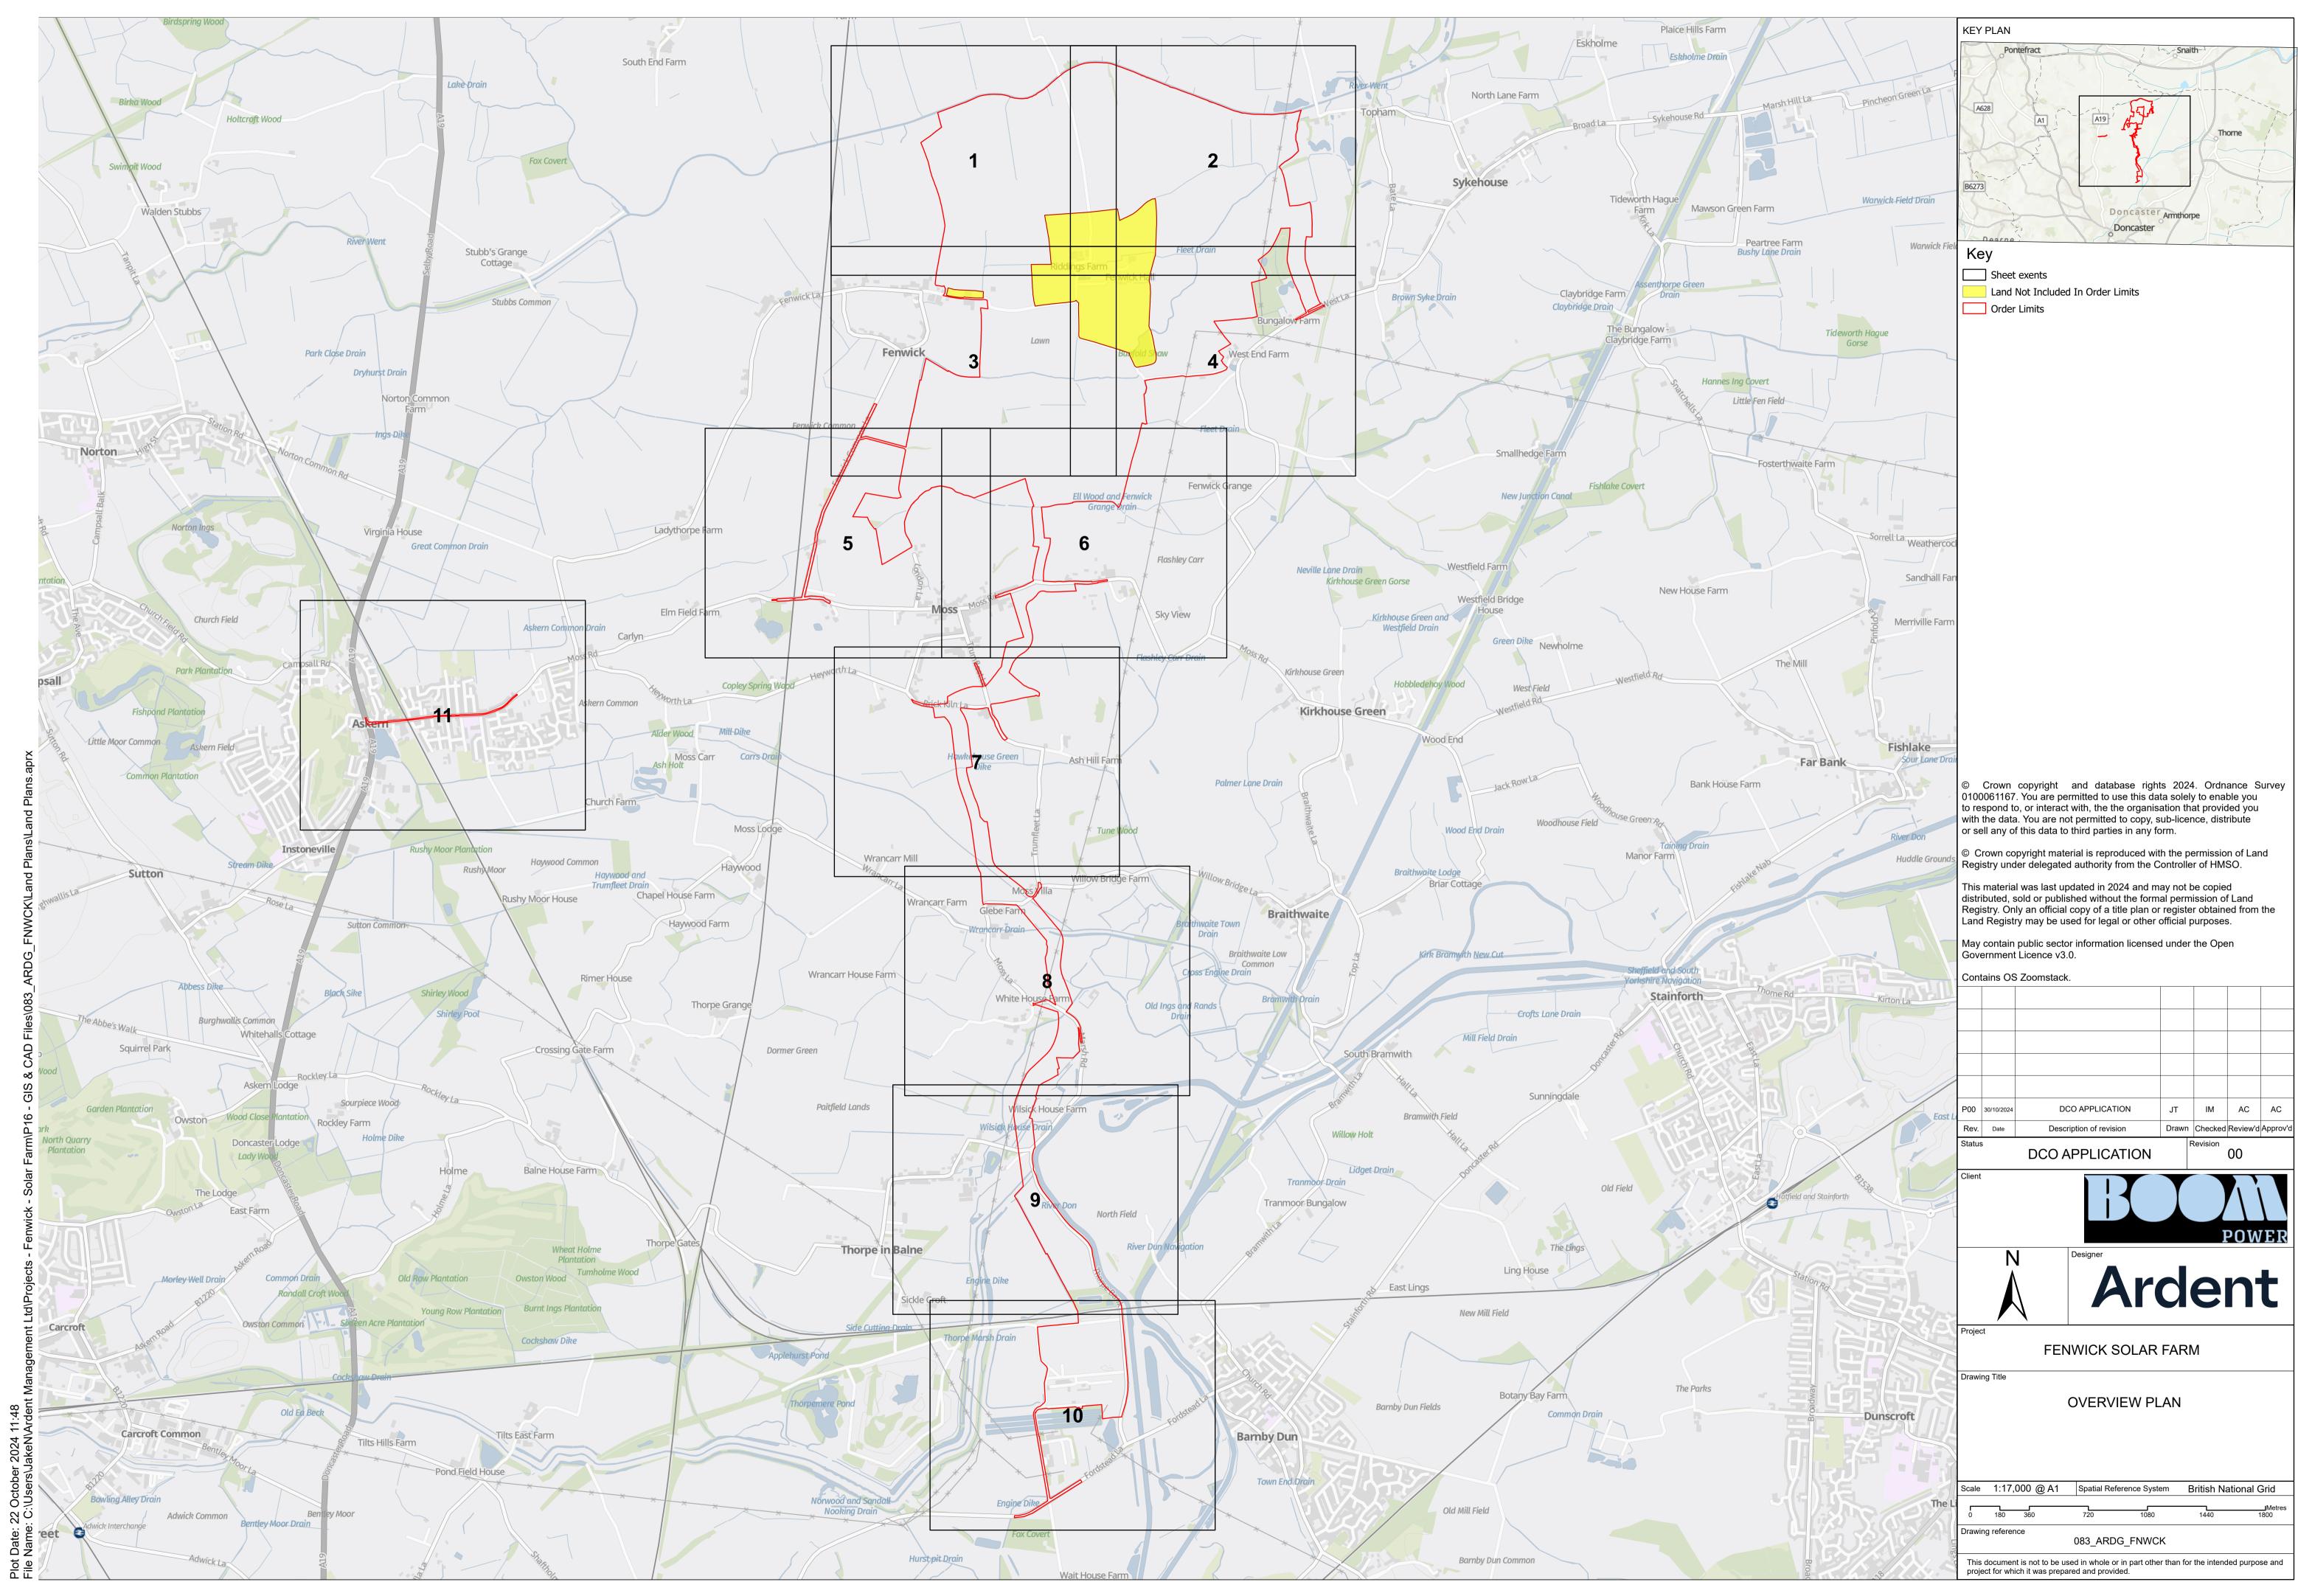

## FENWICK Solar farm

Fenwick Solar Farm EN010152

Land Plan Document Reference: EN010152/APP/2.1

Regulations 5(2)(i)

Infrastructure Planning (Applications: Prescribed Forms and Procedure) Regulations 2009