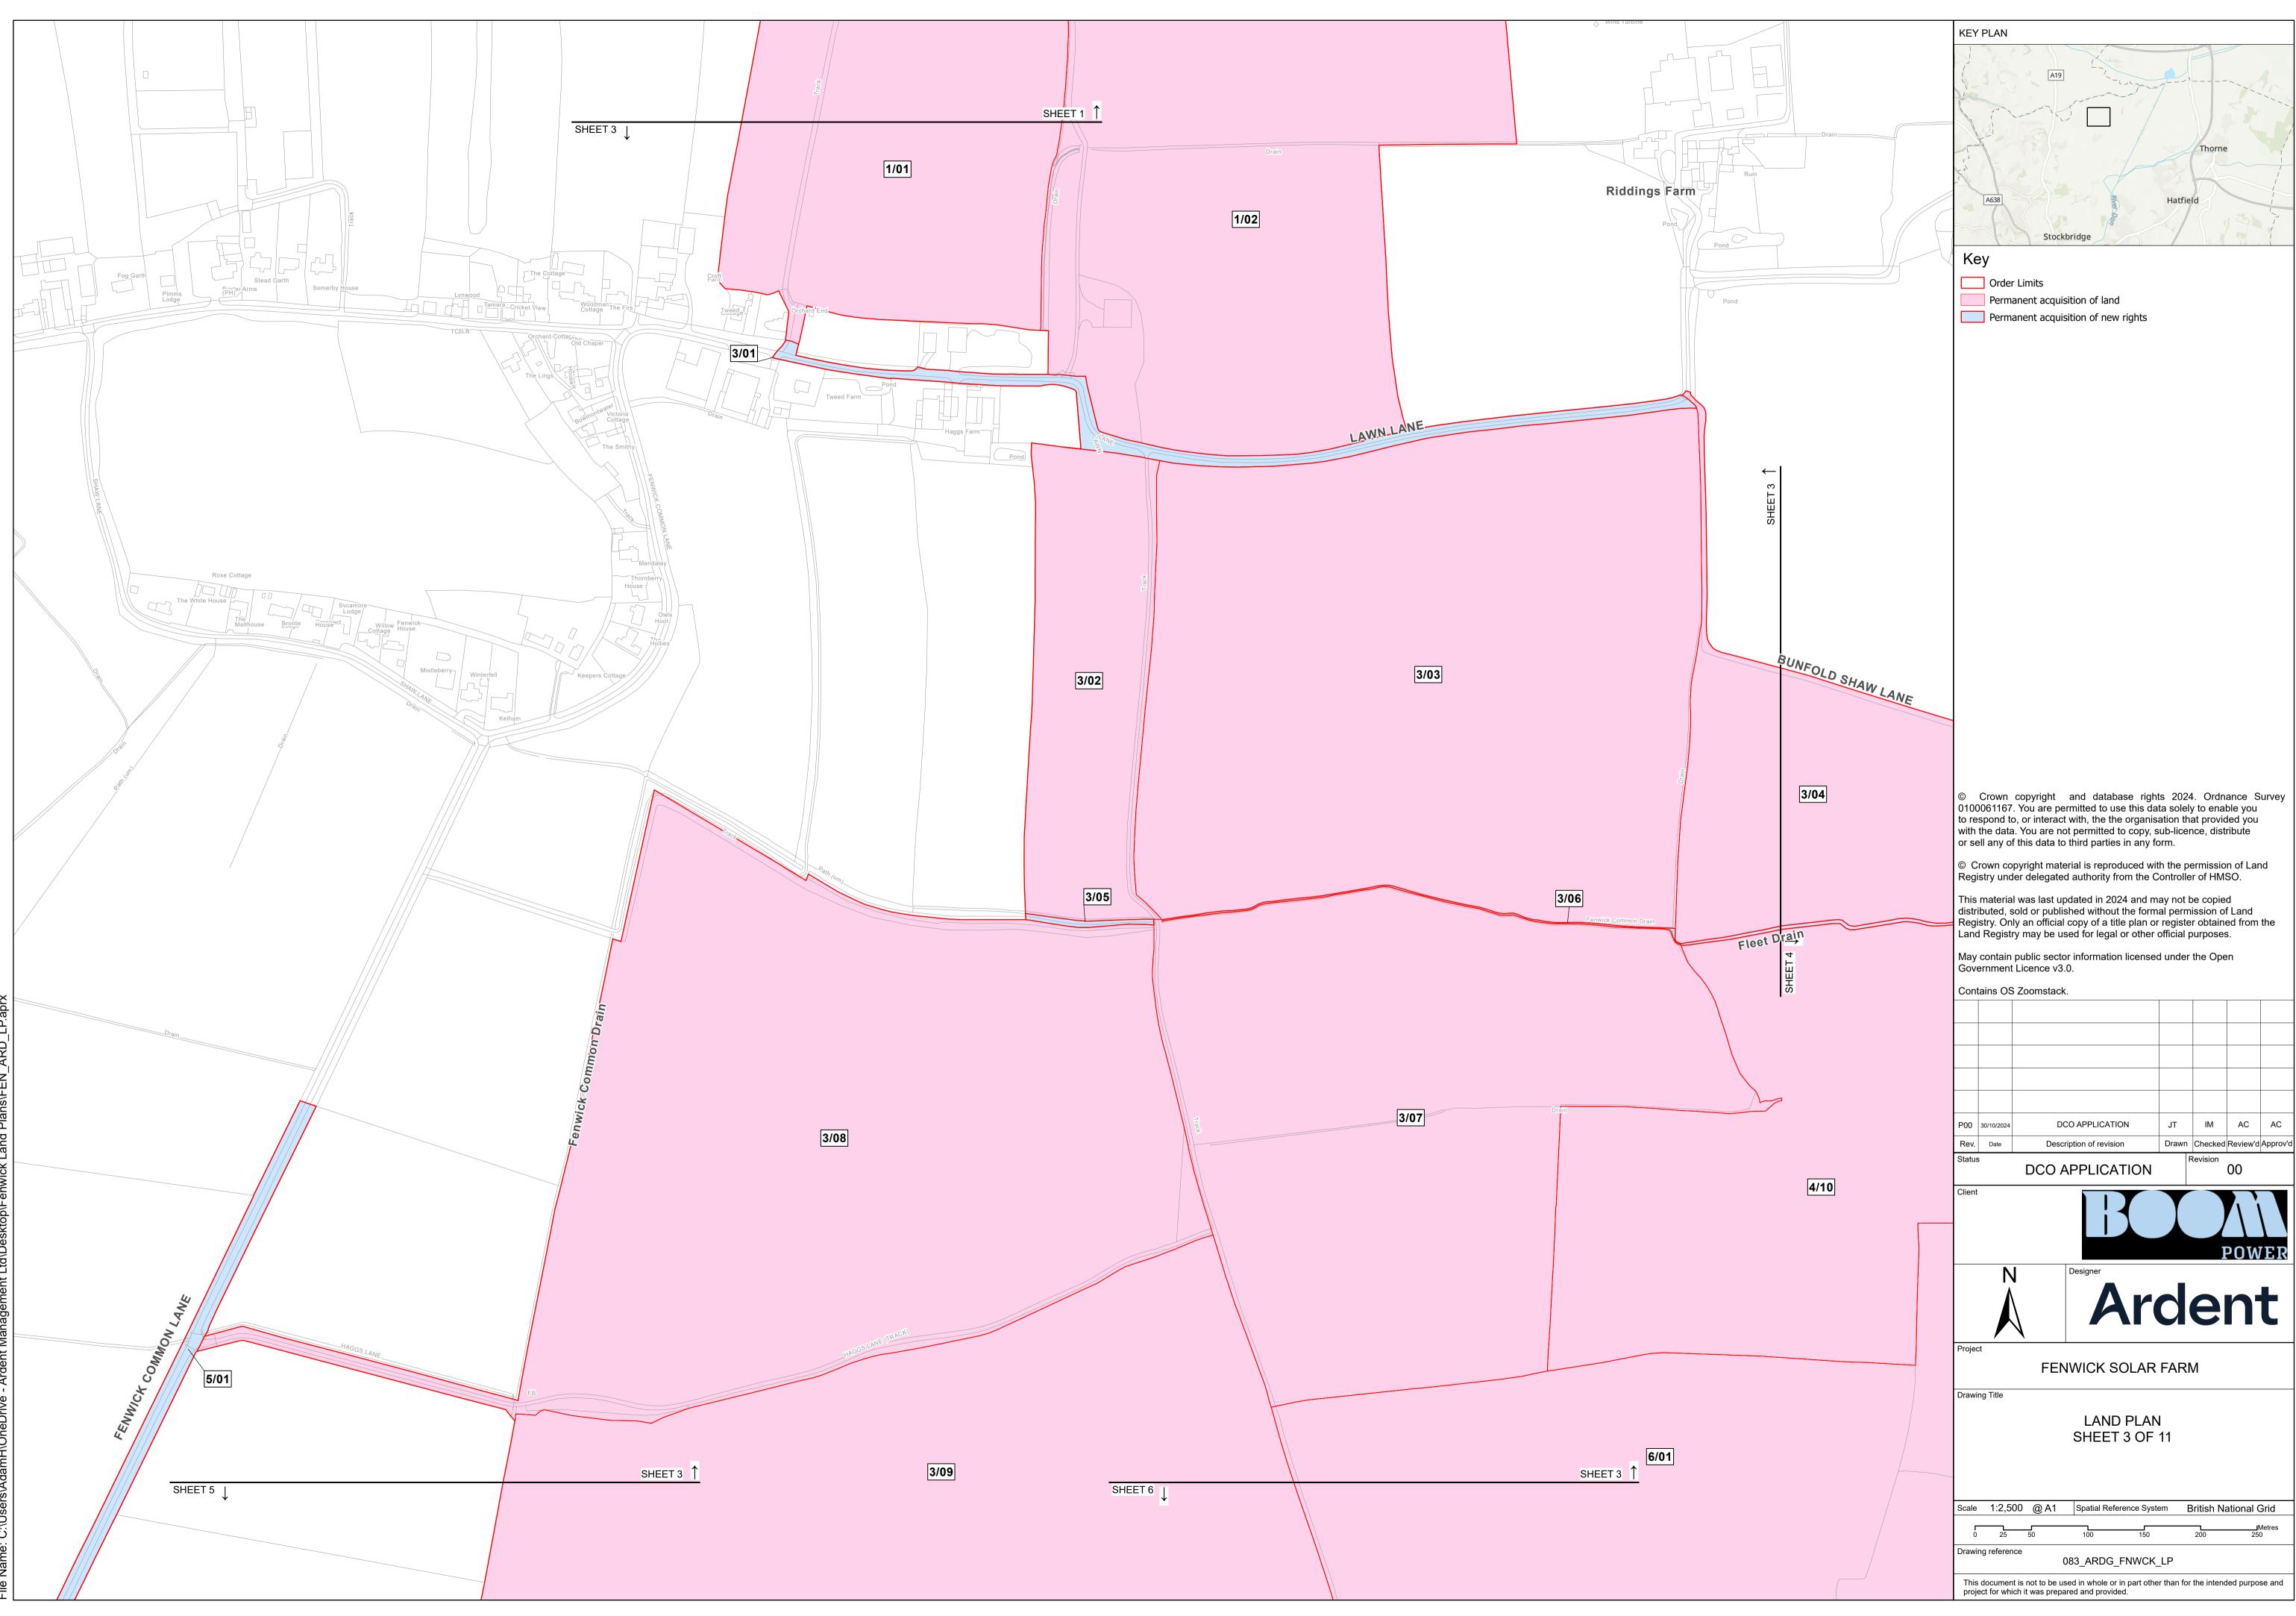

## FENWICK Solar farm

Fenwick Solar Farm EN010152

Land Plan Document Reference: EN010152/APP/2.1

Regulations 5(2)(i)

Infrastructure Planning (Applications: Prescribed Forms and Procedure) Regulations 2009