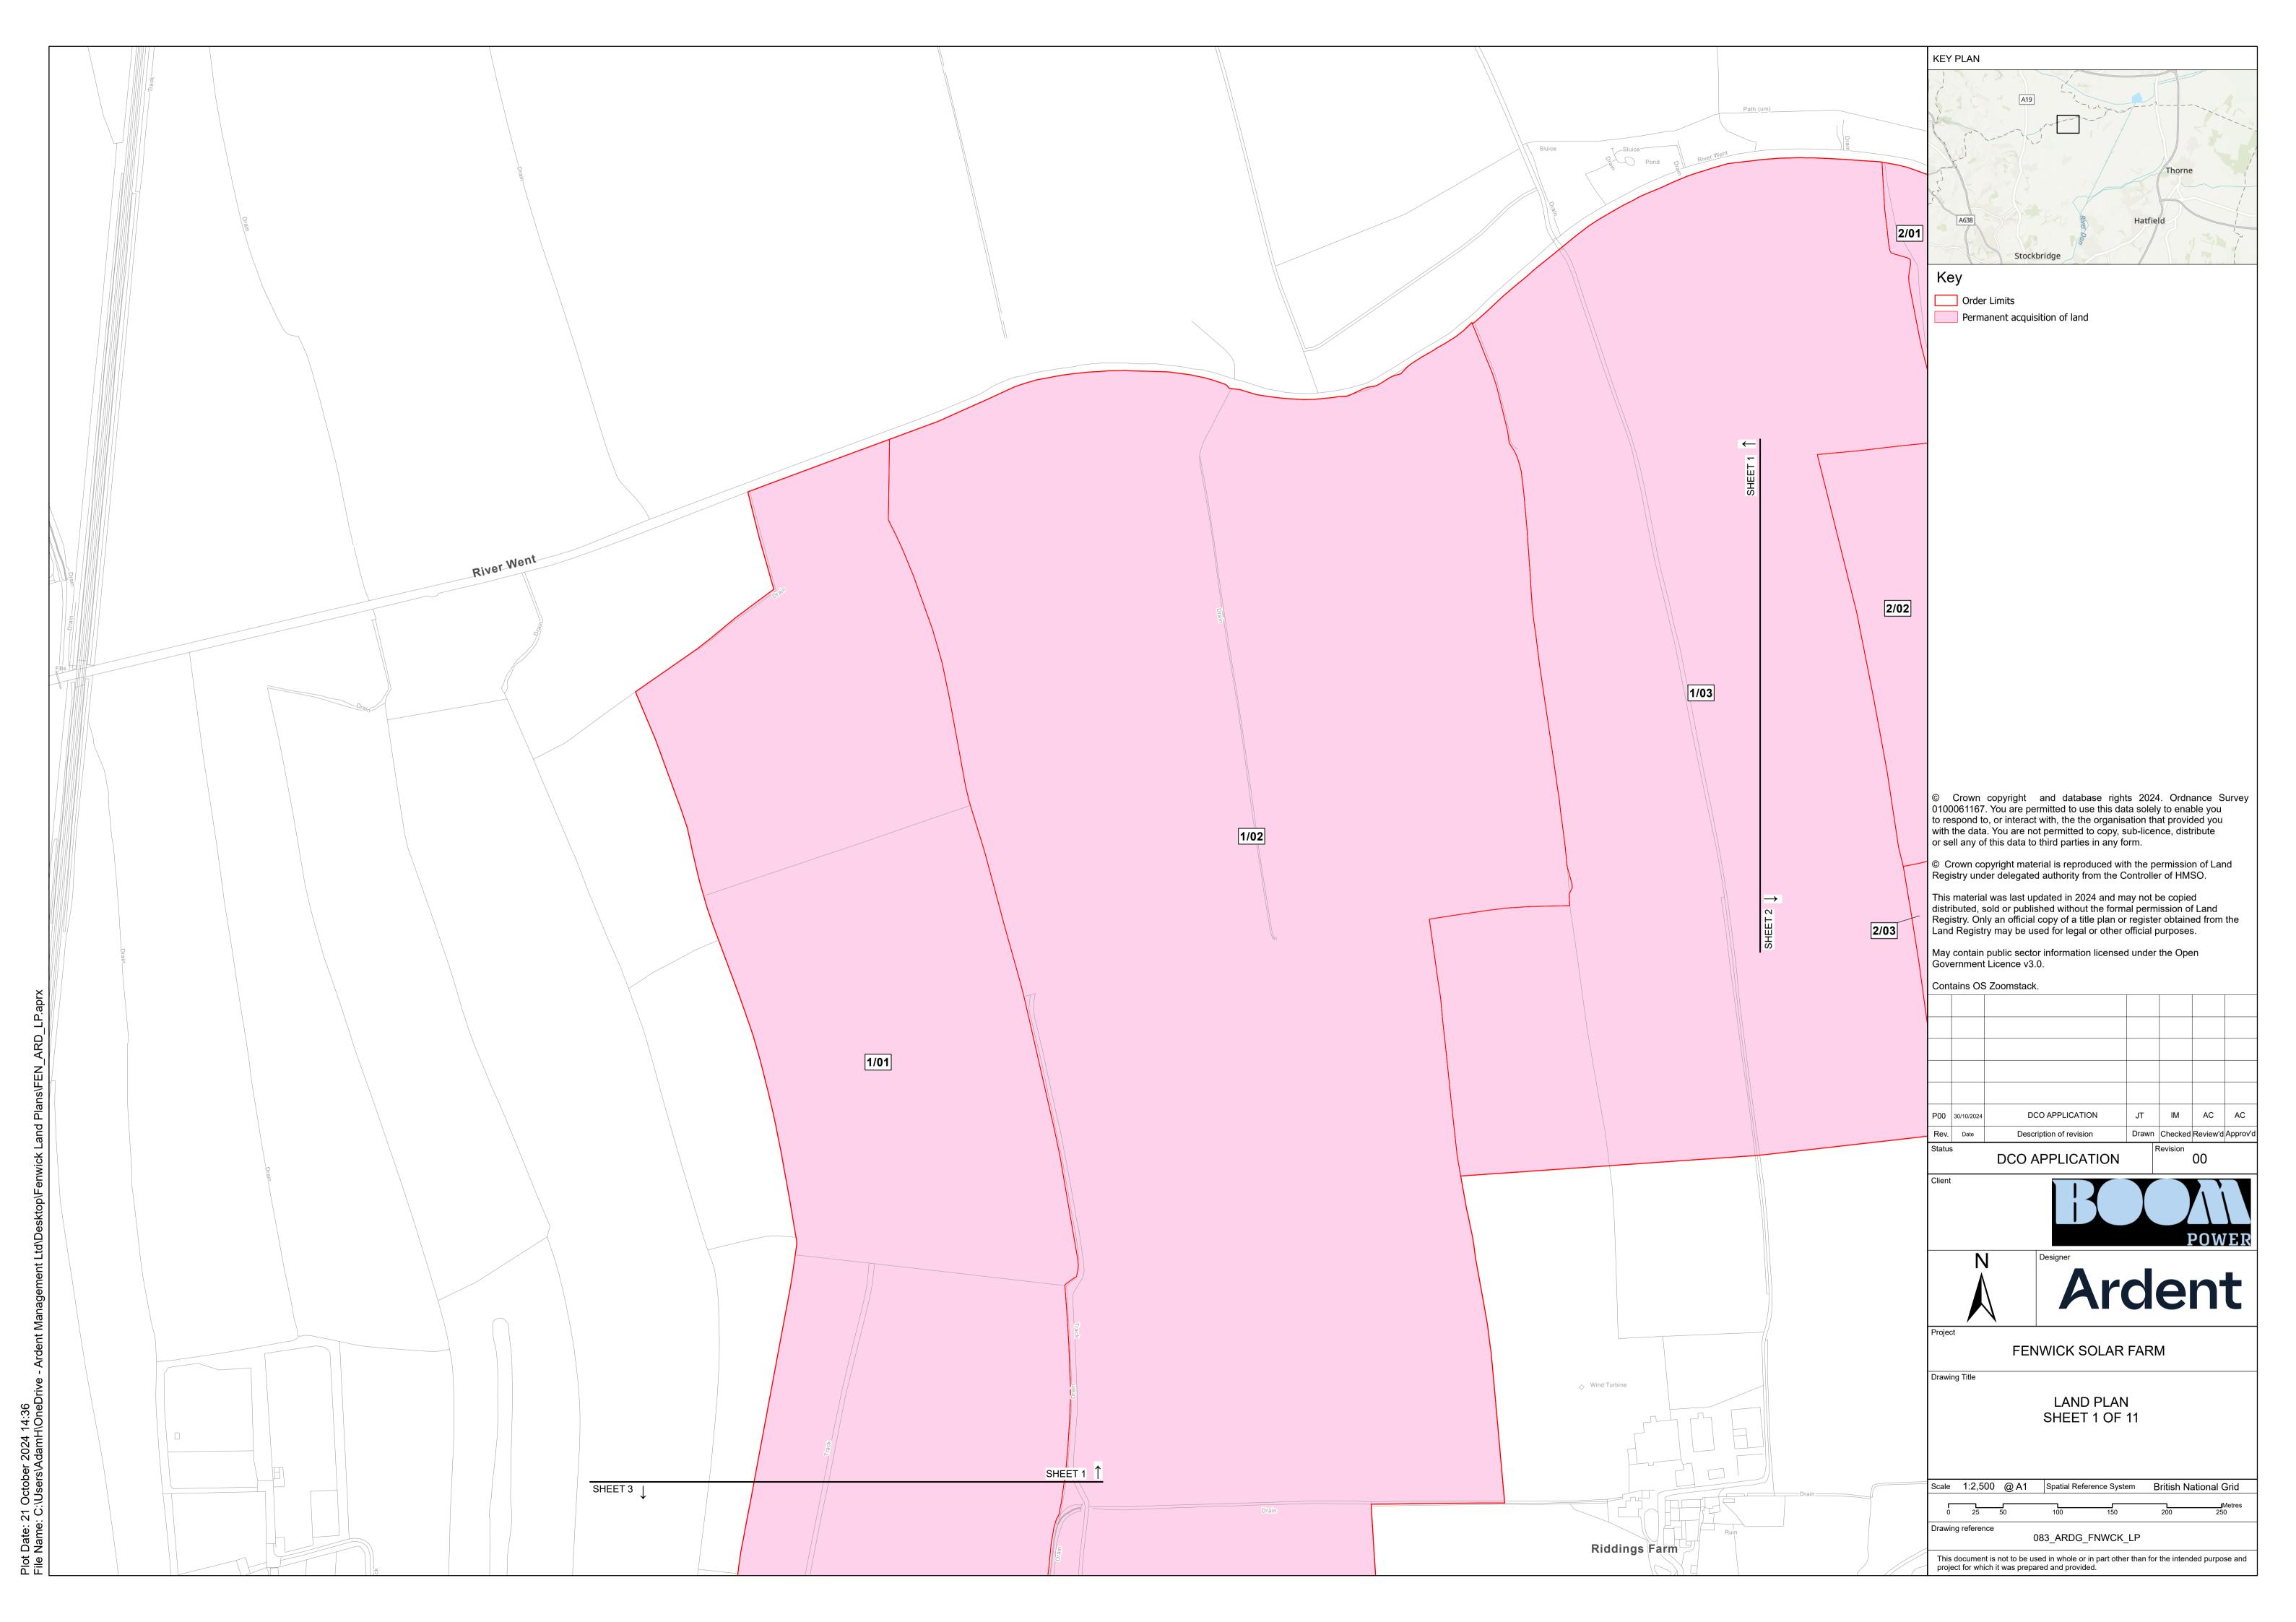

## FENWICK Solar farm

Fenwick Solar Farm EN010152

Land Plan Document Reference: EN010152/APP/2.1

Regulations 5(2)(i)

Infrastructure Planning (Applications: Prescribed Forms and Procedure) Regulations 2009